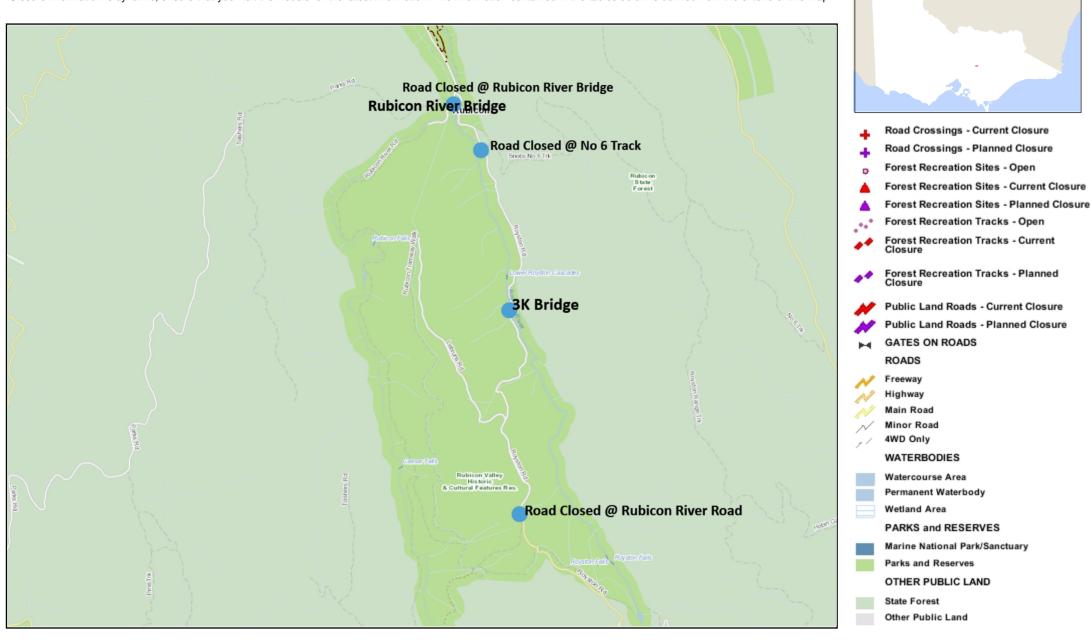

## **Public Access Map - Royston Road Closure Map**

Closure information is dynamic, ensure that you visit the websie for the latest information. The information contained in the tables below is derived from the extend of this map.

Map Scale 1:25,000
Projection: Vicgrid94
NOT FOR NAVIGATION

Created on 19-Jan-2021 19:02