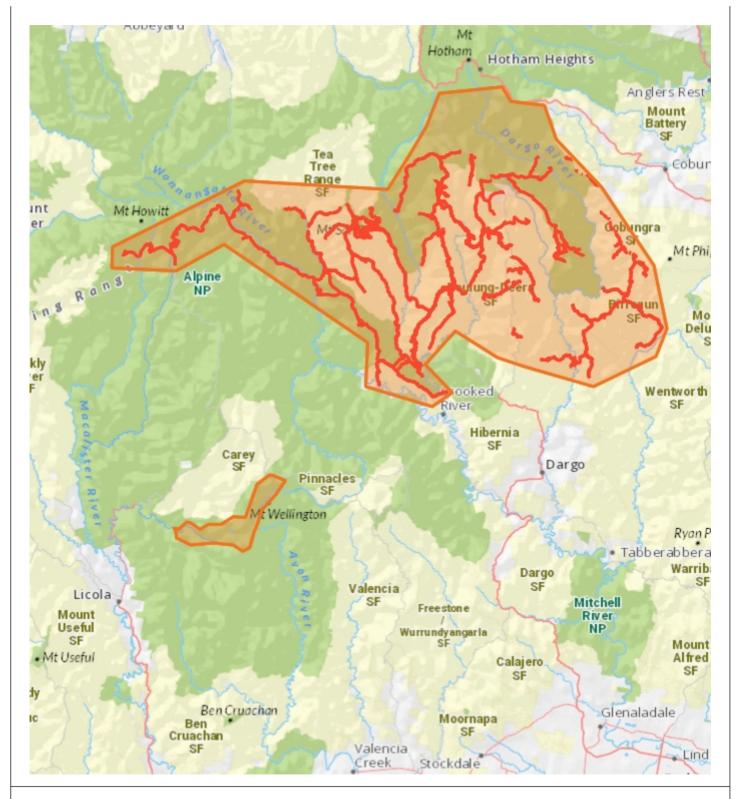

## Area impacted by park closure\_07022020 (tracks in orange polygons to remain closed)

## Legend

Disclaimer: This map is a snapshot generated from Victorian Government data. This material may be of assistance to you but the State of Victoria does not guarantee that the publication is without flaw of any kind or is wholly appropriate for your particular purposes and therefore disclaims all liability for error, loss or damage which may arise from reliance upon it. All persons accessing this information should make appropriate enquiries to assess the currency of the data.