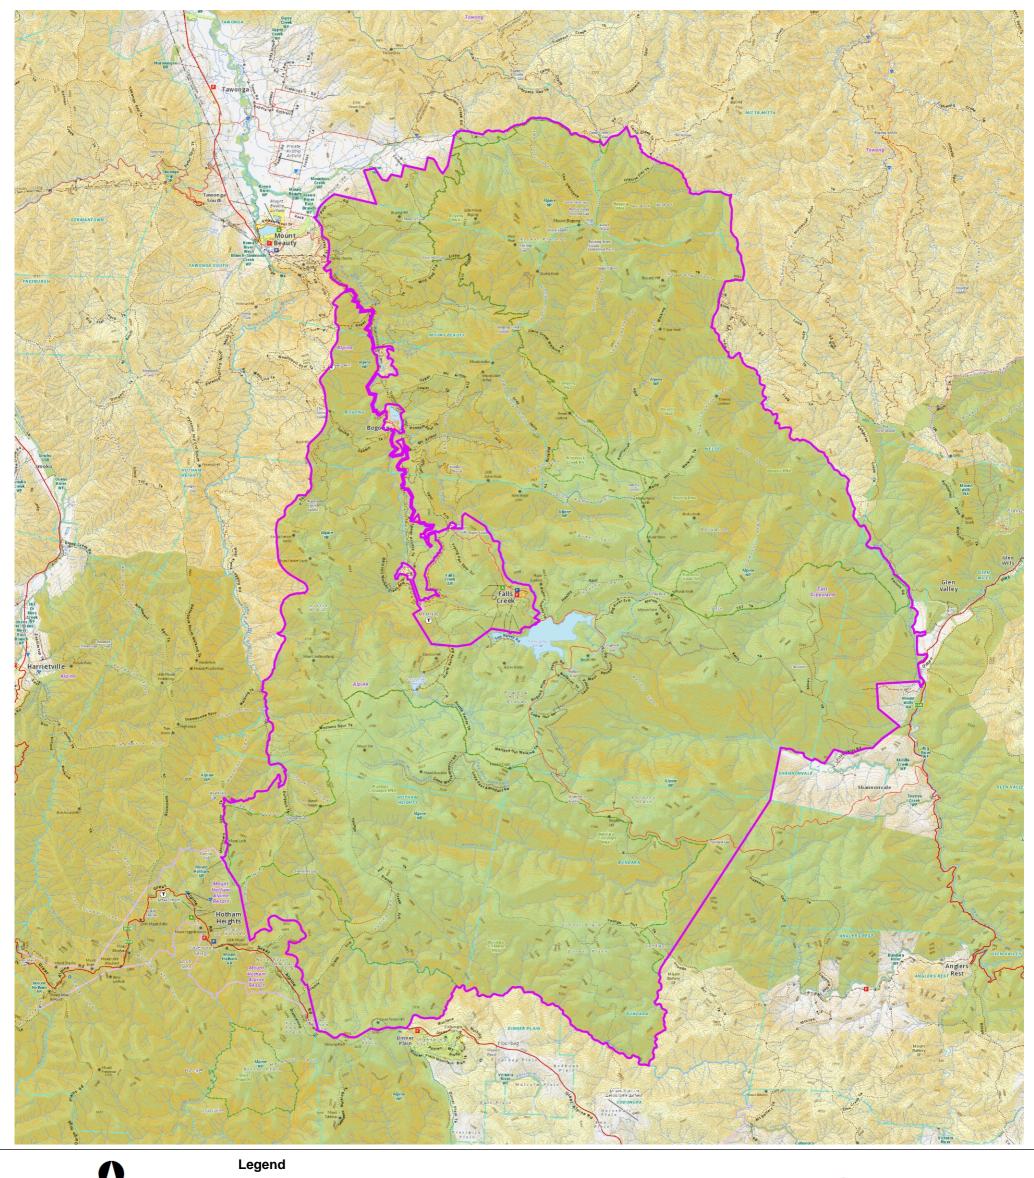

On Scene

Bushfire Observations - Point

Air strip **③** Aerial Ignition - Completed

Aerial Ignition - Planned Asset

Base camp (BC)

Helipad

 $\oplus$ 

(P)

Division Extremity (NW-SE) Division Extremity (North-South)

Control / Operations point Division Extremity (East-West)

Division Extremity (SW-NE)

Hot spot within the burn area

Point of interest IS Indigenous Site

Hazard

 $\Lambda$ Hazardous Tree â

Hazardous Point Asbestos A Hazardous Point Mine Shaft

 $\otimes$ Point of origin 0000 Sector Extremity (East-West)

Sector Extremity (NW-SE) 8 Sector Extremity (North-South)

Sector Extremity (SW-NE)

Spot fire outside of the burnt area Predicted Spot Fire Staging area / marshalling point

 $\bigotimes$ Traffic management point W Water point

SA

 $\bigcirc$ Water point - helicopter access

Water point - vehicle access Bushfire Observations - Line

Backburn - completed

Backburn - planned Evacuation / escape route

Fire control line - completed